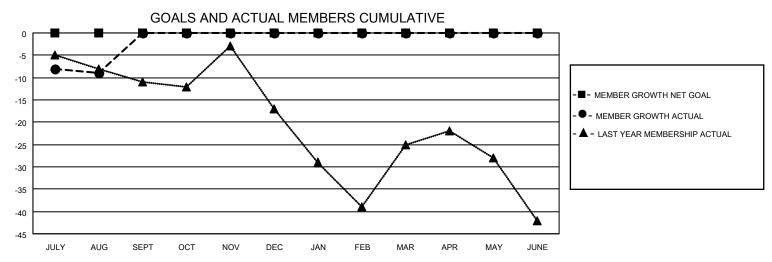

## MONTHLY MEMBERSHIP PROGRESS REPORT

LOCATION GEORGIA District 18 N Results as of: 8/31/2021

| Clubs                 |               |           |               | Members               |                        |                         |                                                    |
|-----------------------|---------------|-----------|---------------|-----------------------|------------------------|-------------------------|----------------------------------------------------|
| RESULTS FOR 2021-2022 |               |           |               | RESULTS FOR 2021-2022 |                        |                         |                                                    |
| QUARTER               | NEW CLUB GOAL | NEW CLUBS | DROPPED CLUBS | QUARTER MEM           | BER GROWTH NET<br>GOAL | MEMBER GROWTH<br>ACTUAL | DROPPED<br>MEMBERS ACTUAL<br>(including transfers) |
| JULY/AUG/SEPT         | 0             | 0         | 1             | JULY/AUG/SEPT         | 0                      | 19                      | 28                                                 |
| OCT/NOV/DEC           | 0             | 0         | 0             | OCT/NOV/DEC           | 0                      | 0                       | 0                                                  |
| JAN/FEB/MAR           | 0             | 0         | 0             | JAN/FEB/MAR           | 0                      | 0                       | 0                                                  |
| APR/MAY/JUNE          | 0             | 0         | 0             | APR/MAY/JUNE          | 0                      | 0                       | 0                                                  |